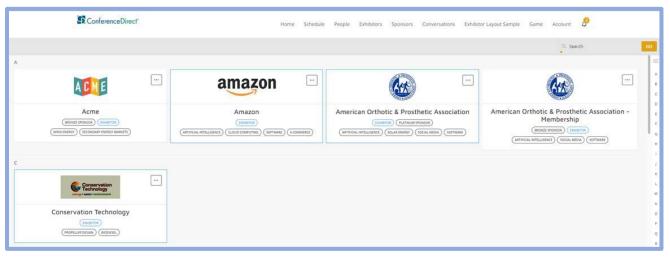

## Upload your logo and enter keywords

This is what attendees will see when they enter the virtual tradeshow. Exhibitors can manage their own logo, description, video, collateral, staff profiles and more. A searchable keyword index helps attendees find the exhibitors and sponsors who are relevant to them.