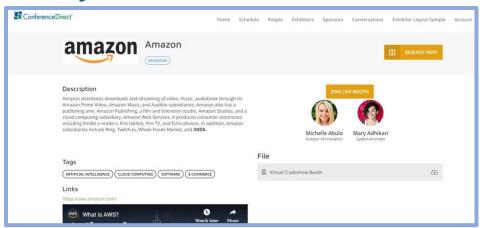

## **Build your customized booth**

Your exhibit page is an easy-to-create webpage that can be as simple or as elaborate as you'd like it to be. You can also upload documents and video, set appointments and interact with attendees during dedicated exhibit hours.